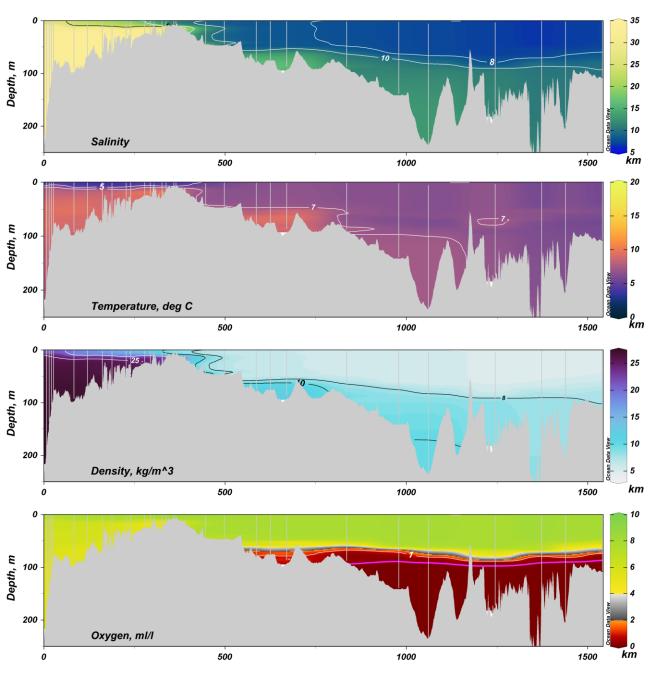

## Appendix IV

Transects from the Skagerrak to the Western Gotland basin

Included parameters are salinity, temperature, density and dissolved oxygen from sensors on the CTD. Only data from SMHI cruises are included, data from the other institutes will be included when a national data host for CTD data is in place and CTD from all institutes are available on a standard format.

Transects are made with ODV (Schlitzer, R., Ocean Data View, https://odv.awi.de)

SMHI CTD transects January 2021 R/V Svea 2021-01-08 to 2021-01-15

SMHI CTD transects February 2021 R/V Svea 2021-02-09 - 2021-02-16

Depth, m 00 Salinity km Depth, m 00 Temperature, deg C o km Depth, m 00 Density, kg/m^3 km Depth, m 00 Oxygen, ml/l km 

SMHI CTD transects March 2021 R/V Svea 2021-03-16 to 2021-03-22

SMHI CTD transects April 2021 R/V Svea 2021-04-13 - 2021-04-19