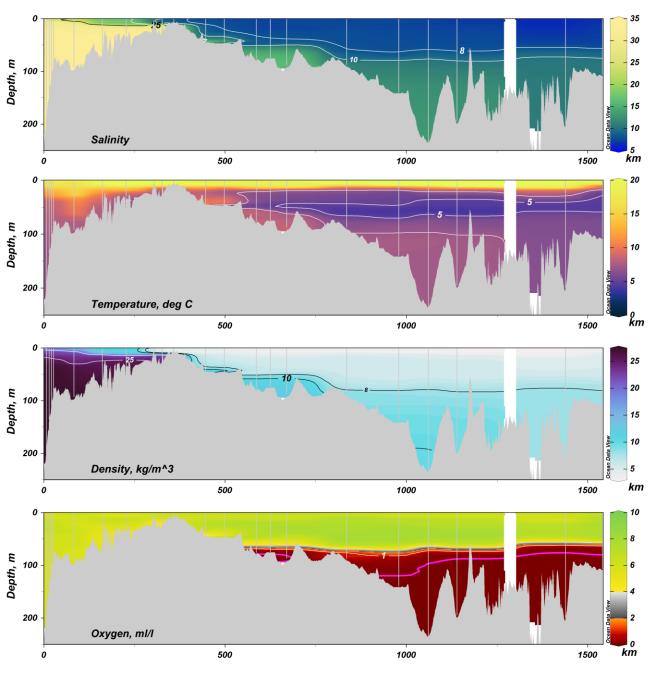

Depth, m 00 Salinity km Depth, m 00 Temperature, deg C o km Depth, m 00 Density, kg/m^3 km Depth, m 00 Oxygen, ml/l km 

SMHI CTD transects March 2021 R/V Svea 2021-03-16 to 2021-03-22

SMHI CTD transects April 2021 R/V Svea 2021-04-13 - 2021-04-19

SMHI CTD transects May 2021 R/V Svea 2021-05-18 - 2021-05-24

SMHI CTD transects June 2021 R/V Svea 2021-06-07 - 2021-06-13

SMHI CTD transects July 2021 R/V Svea 2021-07-13 - 2021-07-19

SMHI CTD transects August 2021 R/V Svea 2021-08-14 - 2021-08-20