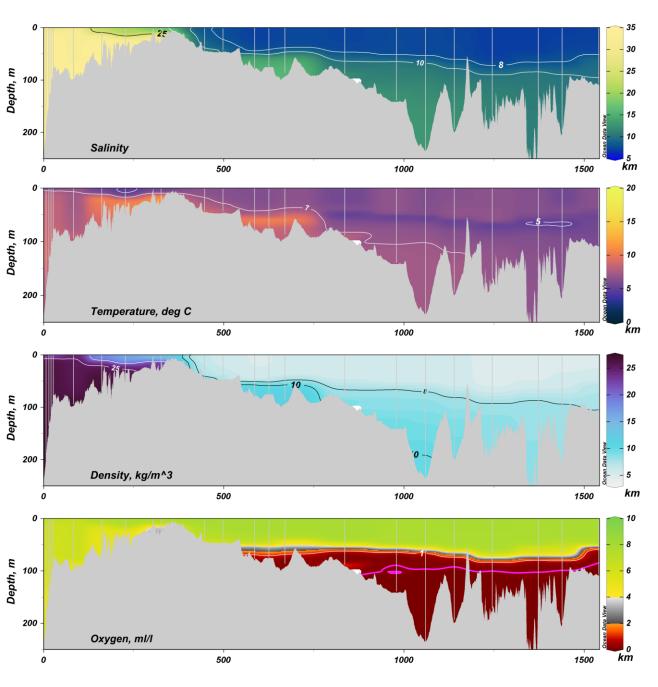

## Appendix IV

Transects from the Skagerrak to the Western Gotland basin

Included parameters are salinity, temperature, density and dissolved oxygen from sensors on the CTD. Only data from SMHI cruises are included, data from the other institutes will be included when a national data host for CTD data is in place and CTD from all institutes are available on a standard format.

Transects are made with ODV (Schlitzer, R., Ocean Data View, https://odv.awi.de)

SMHI CTD transects January 2021 R/V Svea 2021-01-08 to 2021-01-15

SMHI CTD transects February 2021 R/V Svea 2021-02-09 - 2021-02-16

Depth, m 00 Salinity km Depth, m 00 Temperature, deg C o km Depth, m 00 Density, kg/m^3 km Depth, m 00 Oxygen, ml/l km 

SMHI CTD transects March 2021 R/V Svea 2021-03-16 to 2021-03-22

SMHI CTD transects April 2021 R/V Svea 2021-04-13 - 2021-04-19