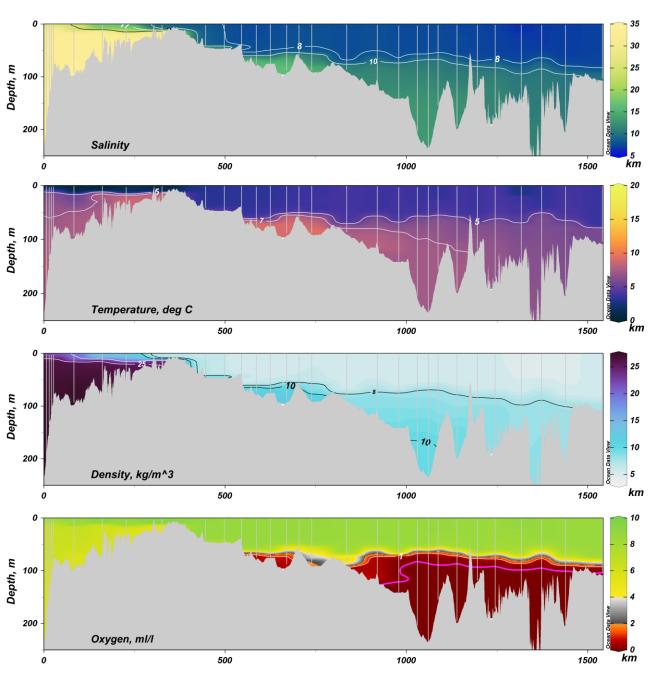

## Appendix IV

Transects from the Skagerrak to the Western Gotland basin

Included parameters are salinity, temperature, density and dissolved oxygen from sensors on the CTD. Only data from SMHI cruises are included, data from the other institutes will be included when a national data host for CTD data is in place and CTD from all institutes are available on a standard format.

Transects are made with ODV (Schlitzer, R., Ocean Data View, https://odv.awi.de)

SMHI CTD transects January 2021 R/V Svea 2021-01-08 to 2021-01-15

SMHI CTD transects February 2021 R/V Svea 2021-02-09 - 2021-02-16

Depth, m 00 Salinity km Depth, m 00 Temperature, deg C o km Depth, m 00 Density, kg/m^3 km Depth, m 00 Oxygen, ml/l km 

SMHI CTD transects March 2021 R/V Svea 2021-03-16 to 2021-03-22

SMHI CTD transects April 2021 R/V Svea 2021-04-13 - 2021-04-19