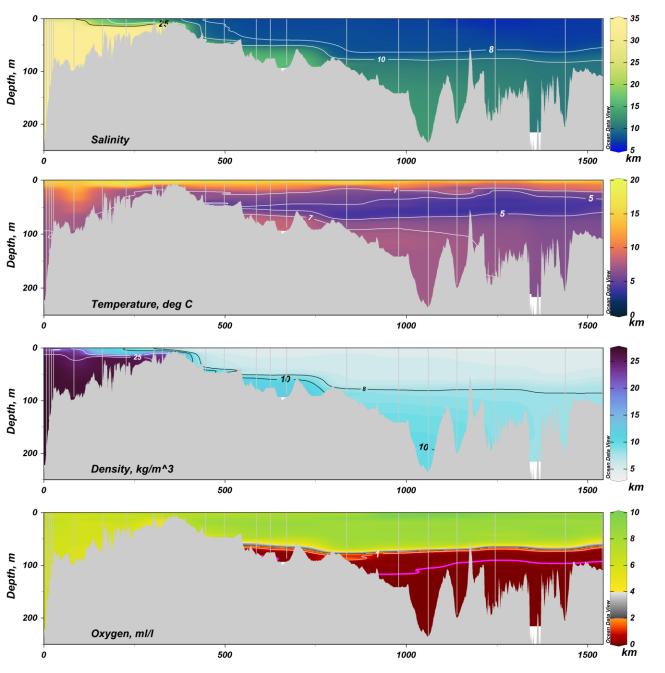

## Appendix IV

Transects from the Skagerrak to the Western Gotland basin

Included parameters are salinity, temperature, density and dissolved oxygen from sensors on the CTD. Only data from SMHI cruises are included, data from the other institutes will be included when a national data host for CTD data is in place and CTD from all institutes are available on a standard format.

Transects are made with ODV (Schlitzer, R., Ocean Data View, https://odv.awi.de)

SMHI CTD transects January 2021 R/V Svea 2021-01-08 to 2021-01-15

SMHI CTD transects February 2021 R/V Svea 2021-02-09 - 2021-02-16

Depth, m 00 Salinity km Depth, m 00 Temperature, deg C o km Depth, m 00 Density, kg/m^3 km Depth, m 00 Oxygen, ml/l km 

SMHI CTD transects March 2021 R/V Svea 2021-03-16 to 2021-03-22

SMHI CTD transects April 2021 R/V Svea 2021-04-13 - 2021-04-19