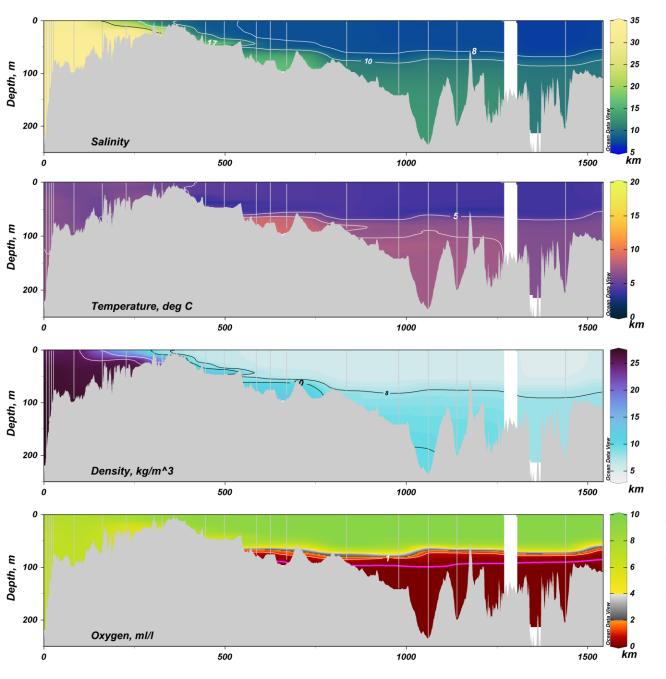

Transects are made with ODV (Schlitzer, R., Ocean Data View, https://odv.awi.de)

SMHI CTD transects January 2021 R/V Svea 2021-01-08 to 2021-01-15

SMHI CTD transects February 2021 R/V Svea 2021-02-09 - 2021-02-16

Depth, m 00 Salinity km Depth, m 00 Temperature, deg C o km Depth, m 00 Density, kg/m^3 km Depth, m 00 Oxygen, ml/l km 

SMHI CTD transects March 2021 R/V Svea 2021-03-16 to 2021-03-22

SMHI CTD transects April 2021 R/V Svea 2021-04-13 - 2021-04-19