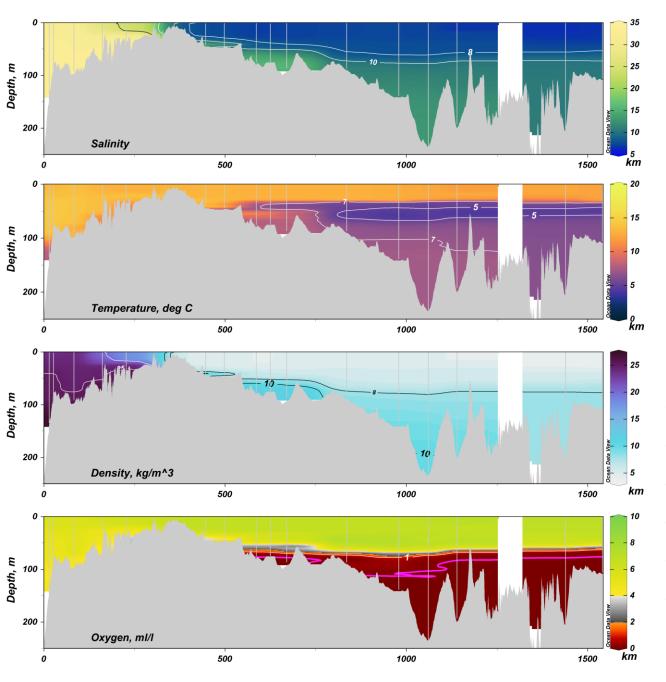

## Appendix IV

Transects from the Skagerrak to the Western Gotland basin

Included parameters are salinity, temperature, density and dissolved oxygen from sensors on the CTD. Only data from SMHI cruises are included, data from the other institutes will be included when a national data host for CTD data is in place and CTD from all institutes are available on a standard format.

Transects are made with ODV (Schlitzer, R., Ocean Data View, https://odv.awi.de)

SMHI CTD transects January 2021 R/V Svea 2021-01-08 to 2021-01-15

SMHI CTD transects February 2021 R/V Svea 2021-02-09 - 2021-02-16

Depth, m 00 Salinity km Depth, m 00 Temperature, deg C o km Depth, m 00 Density, kg/m^3 km Depth, m 00 Oxygen, ml/l km 

SMHI CTD transects March 2021 R/V Svea 2021-03-16 to 2021-03-22

SMHI CTD transects April 2021 R/V Svea 2021-04-13 - 2021-04-19