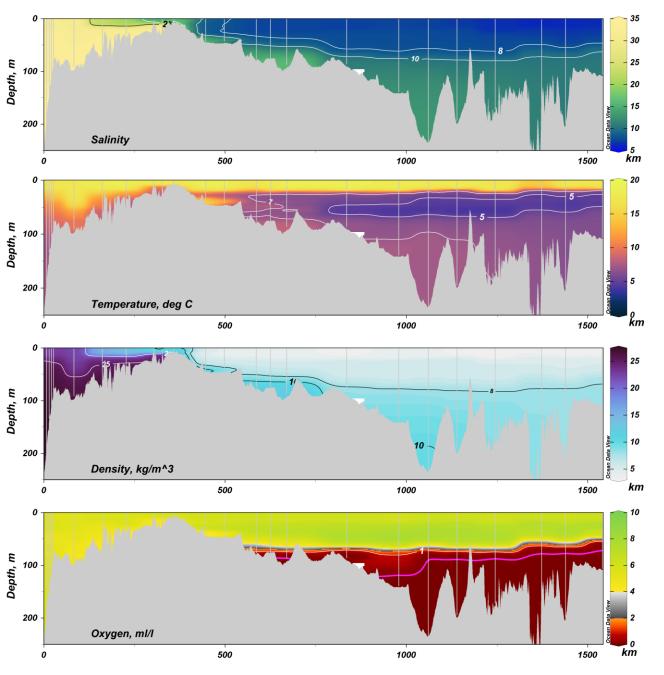

SMHI CTD transects May 2021 R/V Svea 2021-05-18 - 2021-05-24

SMHI CTD transects June 2021 R/V Svea 2021-06-07 - 2021-06-13

SMHI CTD transects July 2021 R/V Svea 2021-07-13 - 2021-07-19

SMHI CTD transects August 2021 R/V Svea 2021-08-14 - 2021-08-20

SMHI CTD transects September 2021 R/V Svea 2021-09-16 - 2021-09-21

SMHI CTD transects October 2021 R/V Svea 2021-10-12 - 2021-10-17

SMHI CTD transects November 2021 R/V Svea 2021-11-08 - 2021-11-14

SMHI CTD transects December 2021 R/V Svea 2021-12-07 - 2021-12-18