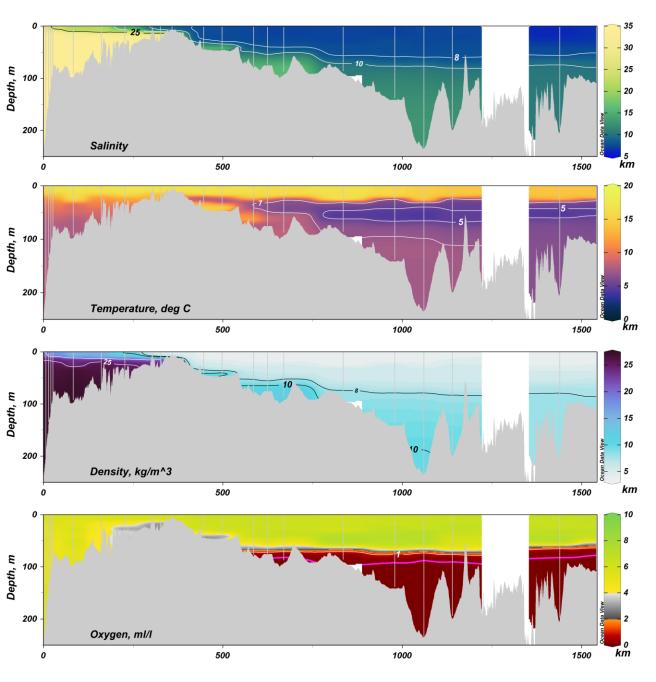

## Appendix IV

Transects from the Skagerrak to the Western Gotland basin

Included parameters are salinity, temperature, density and dissolved oxygen from sensors on the CTD. Only data from SMHI cruises are included, data from the other institutes will be included when a national data host for CTD data is in place and CTD from all institutes are available on a standard format.

Transects are made with ODV (Schlitzer, R., Ocean Data View, https://odv.awi.de)

SMHI CTD transects January 2021 R/V Svea 2021-01-08 to 2021-01-15

SMHI CTD transects February 2021 R/V Svea 2021-02-09 - 2021-02-16

Depth, m 00 Salinity km Depth, m 00 Temperature, deg C o km Depth, m 00 Density, kg/m^3 km Depth, m 00 Oxygen, ml/l km 

SMHI CTD transects March 2021 R/V Svea 2021-03-16 to 2021-03-22

SMHI CTD transects April 2021 R/V Svea 2021-04-13 - 2021-04-19