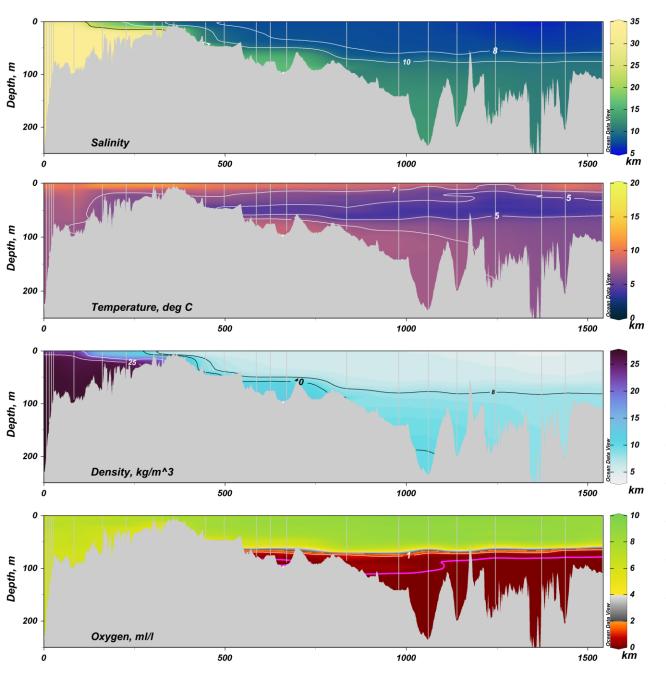

Depth, m 00 Salinity km Depth, m 00 Temperature, deg C o km Depth, m 00 Density, kg/m^3 km Depth, m 00 Oxygen, ml/l km 

SMHI CTD transects March 2021 R/V Svea 2021-03-16 to 2021-03-22

SMHI CTD transects April 2021 R/V Svea 2021-04-13 - 2021-04-19