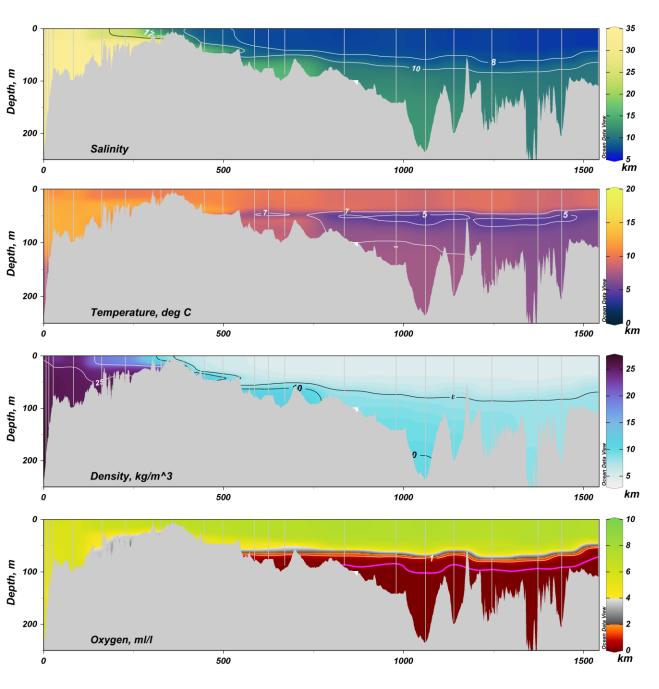

## Appendix IV

Transects from the Skagerrak to the Western Gotland basin

Included parameters are salinity, temperature, density and dissolved oxygen from sensors on the CTD. Only data from SMHI cruises are included, data from the other institutes will be included when a national data host for CTD data is in place and CTD from all institutes are available on a standard format.

Transects are made with ODV (Schlitzer, R., Ocean Data View, https://odv.awi.de)

SMHI CTD transects January 2021 R/V Svea 2021-01-08 to 2021-01-15

SMHI CTD transects February 2021 R/V Svea 2021-02-09 - 2021-02-16

Depth, m 00 Salinity km Depth, m 00 Temperature, deg C o km Depth, m 00 Density, kg/m^3 km Depth, m 00 Oxygen, ml/l km 

SMHI CTD transects March 2021 R/V Svea 2021-03-16 to 2021-03-22

SMHI CTD transects April 2021 R/V Svea 2021-04-13 - 2021-04-19